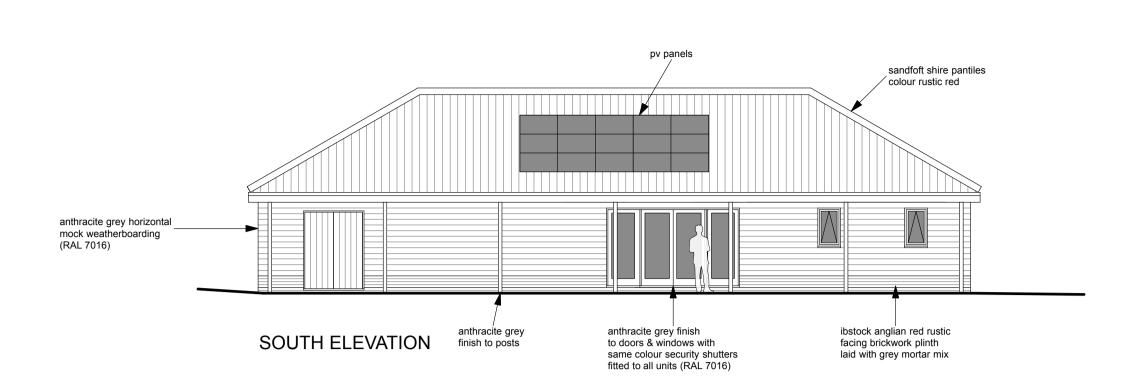

WEST ELEVATION

0 1 2 3 4 5 6 7 8m

PLAN

**EAST ELEVATION** 

BLOCK PLAN 1:500 SCALE

www.mullinsdowse.co.uk

| A<br>revision | March 2021<br>date | Details etc added for Pl<br>description      | anning Applica |               | Irawn | chec |
|---------------|--------------------|----------------------------------------------|----------------|---------------|-------|------|
| project       | •                  | cement Pavilion At M<br>n, Woodbridge IP12 1 |                | g Field, Melt | ton F | loac |
|               | Mello              | i, woodbridge if 12 i                        | INI I.         |               |       |      |
| drawing       | α                  | me Drawing Plan, Ele                         |                | ock Plan      |       |      |
| drawing       | α                  |                                              |                | ock Plan      |       |      |