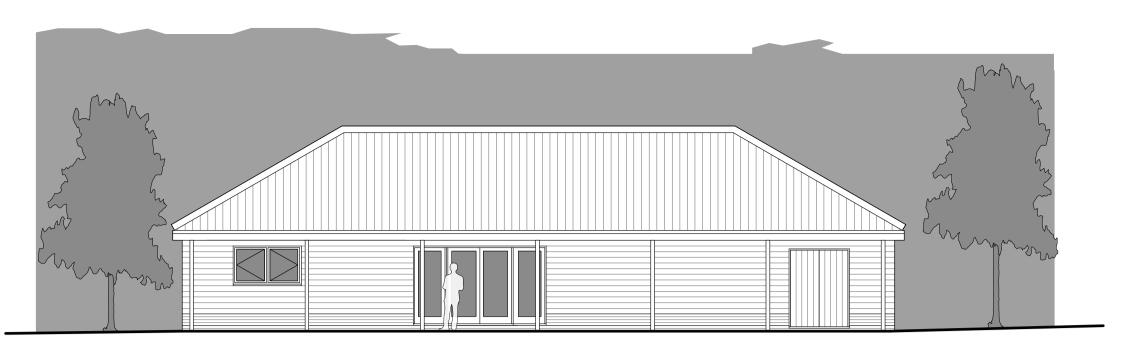

WEST ELEVATION

0 1 2 3 4 5 6 7 8m

PLAN

**EAST ELEVATION** 

BLOCK PLAN 1:500 SCALE

www.mullinsdowse.co.uk

| A<br>revision | March 2021<br>date | Details etc added for Pl<br>description      | anning Applica |               | Irawn | chec |
|---------------|--------------------|----------------------------------------------|----------------|---------------|-------|------|
| project       | •                  | cement Pavilion At M<br>n, Woodbridge IP12 1 |                | g Field, Melt | ton F | loac |
|               | Mello              | i, woodbridge if 12 i                        | INI I.         |               |       |      |
| drawing       | α                  | me Drawing Plan, Ele                         |                | ock Plan      |       |      |
| drawing       | α                  |                                              |                | ock Plan      |       |      |