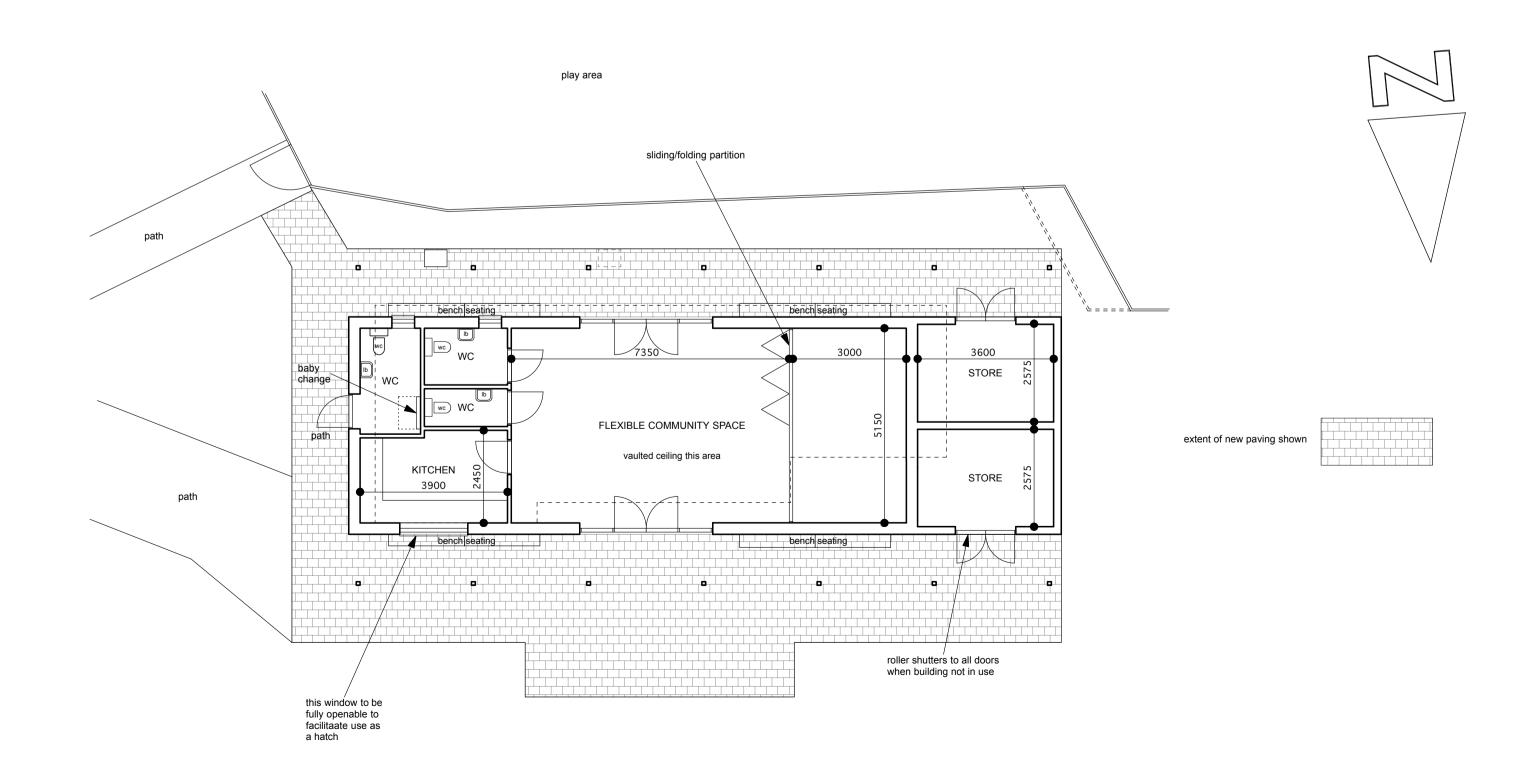

WEST ELEVATION

0 1 2 3 4 5 6 7 8m

PLAN

**EAST ELEVATION** 

BLOCK PLAN 1:500 SCALE

www.mullinsdowse.co.uk

| A<br>revision | March 2021<br>date | Details etc added for Pl<br>description      | anning Applica |               | Irawn | chec |
|---------------|--------------------|----------------------------------------------|----------------|---------------|-------|------|
| project       | •                  | cement Pavilion At M<br>n, Woodbridge IP12 1 |                | g Field, Melt | ton F | loac |
|               | Mello              | i, woodbridge if 12 i                        | INI I.         |               |       |      |
| drawing       | α                  | me Drawing Plan, Ele                         |                | ock Plan      |       |      |
| drawing       | α                  |                                              |                | ock Plan      |       |      |