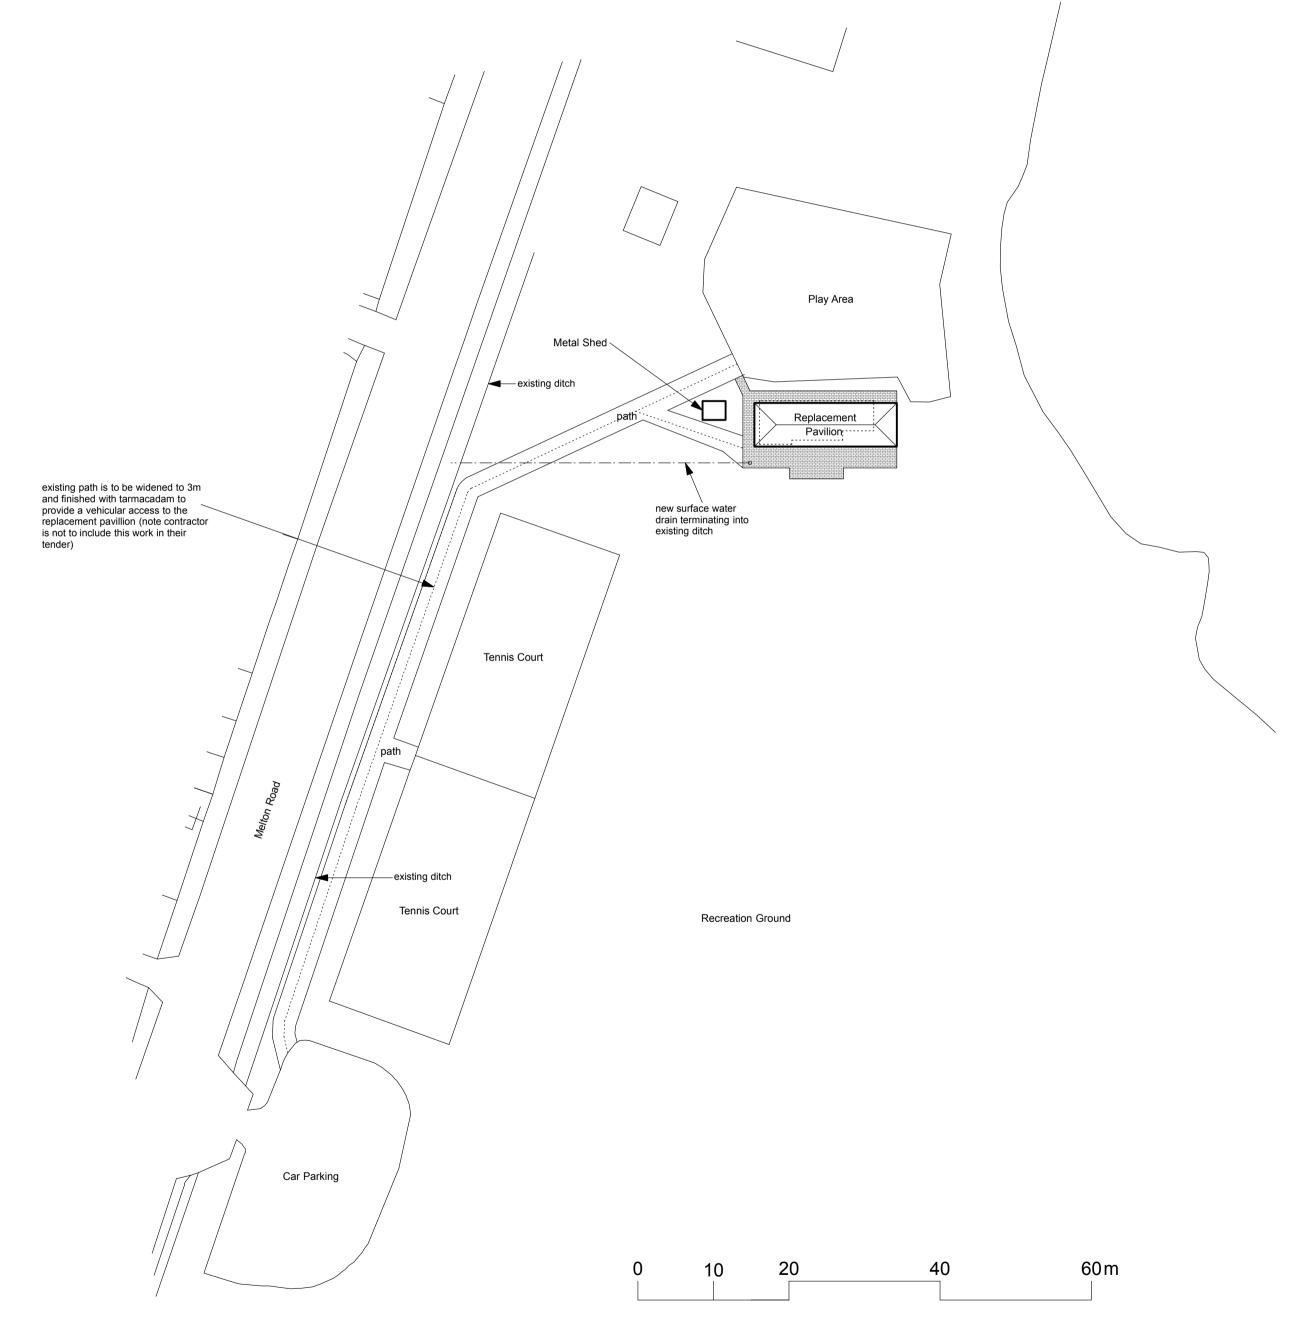

WEST ELEVATION

0 1 2 3 4 5 6 7 8m

PLAN

**EAST ELEVATION** 

BLOCK PLAN 1:500 SCALE

www.mullinsdowse.co.uk

| A<br>revision | March 2021<br>date | Details etc added for Pl<br>description      | anning Applica |               | Irawn | chec |
|---------------|--------------------|----------------------------------------------|----------------|---------------|-------|------|
| project       | •                  | cement Pavilion At M<br>n, Woodbridge IP12 1 |                | g Field, Melt | ton F | loac |
|               | Mello              | i, woodbridge if 12 i                        | INI I.         |               |       |      |
| drawing       | α                  | me Drawing Plan, Ele                         |                | ock Plan      |       |      |
| drawing       | α                  |                                              |                | ock Plan      |       |      |