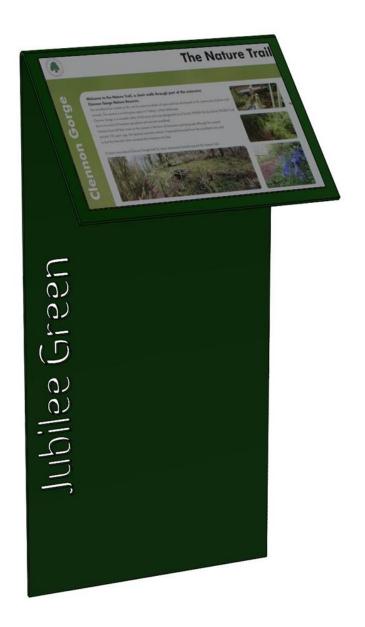

## Hall Farm Road Jubilee Green Sign

The proposed design for the display board for the Jubilee Green sign has been received. It would be a steel powder coated display board to match with the style of the Burkes Wood sign which can be buried into grass or concrete. The steel would be 8 or 10mm thick making it very heavy as well as incredibly strong; it would take around 100 tons to damage it.

## The artwork would be as follows:

The cost for the manufacture of the sign along with artwork would be approximately £800. The A2 printed UV stable sign would be £200. This is within the agreed budget of £1k as approved by Full Council on the 15<sup>th</sup> June 2022.