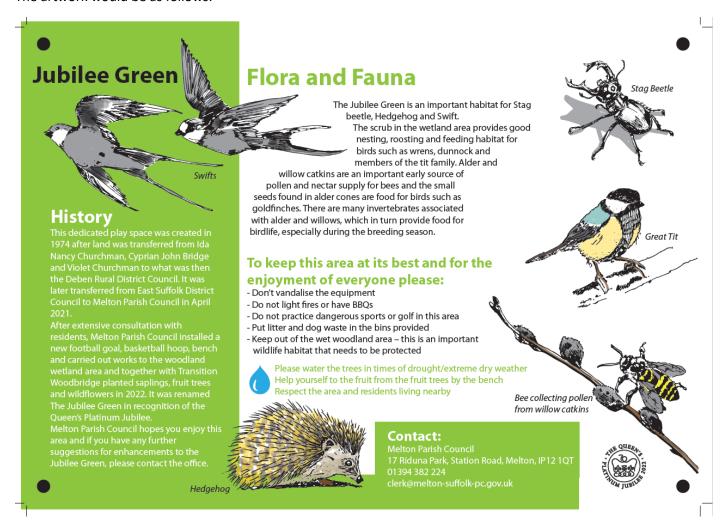

## The artwork would be as follows:

The cost for the manufacture of the sign along with artwork would be approximately £800. The A2 printed UV stable sign would be £200. This is within the agreed budget of £1k as approved by Full Council on the 15<sup>th</sup> June 2022.